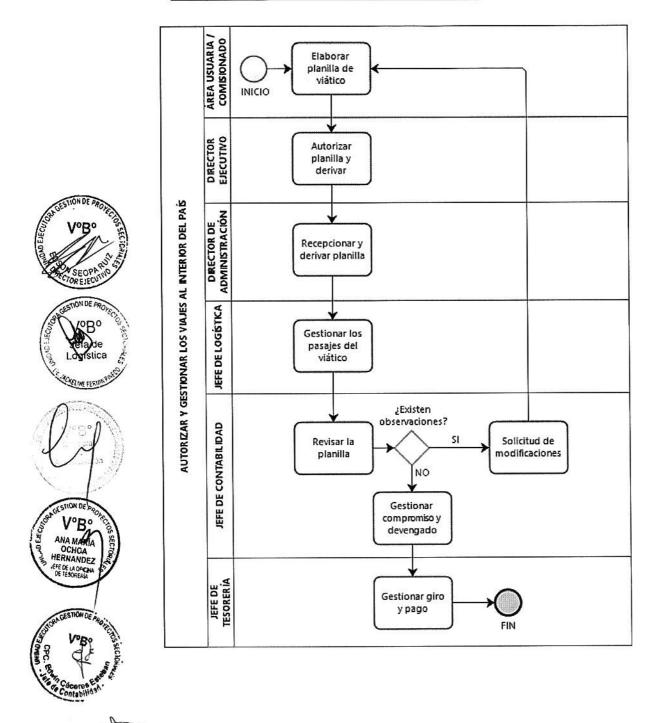

### Flujograma Nº 02: Autorizar y gestionar los viajes al interior del país

Av. Gral. Trinidad Morán N.° 955 Lince, Lima (511) 419-4640 | uegps@uegps.gob.pe www.uegps.gob.pe Página 17 de 31

### Procedimiento para el trámite de autorización del viaje al interior del país

- 6.2.1. En el caso el viaje se encuentre dentro de la programación trimestral autorizada, el trámite se iniciará con un mínimo de cinco (05) días hábiles anteriores a la fecha prevista del viaje.
- 6.2.2. El área usuaria elaborará las planillas de viáticos para sus comisionados y la presentarán a la Dirección Ejecutiva, con atención a la Dirección de Administración, debidamente suscrita por el/la comisionado/a, jefe inmediato superior, y el/la Director/a Ejecutivo, de ser conforme, la suscribirá y derivará a la Dirección de Administración para que sea atendida por la Jefatura de Contabilidad, o quien haga sus veces.
- 6.2.3. En el caso de locadores o consultores, la planilla de viáticos (Anexo N° 05) se deberá realizar la consulta en la carpeta compartida de acceso a las Órdenes de servicios, Contratos de consultorías y CAS con la finalidad de verificar que éstos contemplen que la UEGPS asume con los gastos de pasajes y viáticos, en casos excepcionales se podrá adjuntar copia de la orden de servicio o contrato. Adicionalmente, se adjuntará el Acta de compromiso (Anexo N° 10) debidamente firmado.

- 6.2.4. La Jefatura de Contabilidad, o quien haga sus veces, efectuará el registro de las etapas de compromiso y devengado en el SIAF-SP, para lo cual deberá contar con los siguientes documentos:
  - A) Planilla de viáticos (Anexo N° 05), debidamente autorizada
  - B) Solicitud de seguro (Anexo N° 06)
  - .2.5. Una vez aprobado, la Jefatura de Contabilidad remitirá el expediente a la Jefatura de Tesorería, o quien haga sus veces, para el registro de la etapa de giro en el SIAF-SP, luego procederá a elaborar el comprobante de pago y realizará el girado de viáticos a través de la carta orden

Av. Gral. Trinidad Morán N.° 955 Lince, Lima (511) 419-4640 | uegps@uegps.gob.pe www.uegps.gob.pe Página 13 de 31

6.3.

NDE

"Decenio de la igualdad de oportunidades para mujeres y hombres" "Año de la lucha contra la corrupción y la impunidad"

electrónica, para lo cual el/la comisionado/a deberá de aperturar una cuenta en el Banco de la Nación y remitir dicha información al área de Tesorería, y en forma excepcional se girará con cheque, previa autorización de la Dirección de Administración.