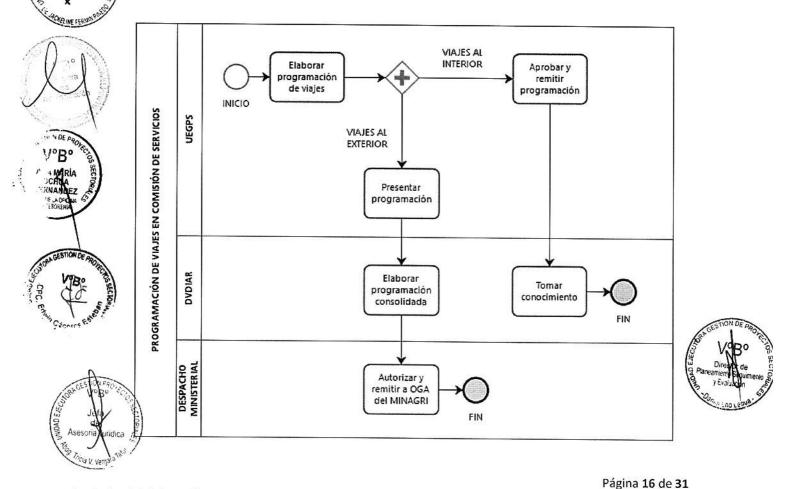

### FLUJOGRAMAS

STION DE

RFJE

X.

Flujograma N° 01: Programación de viajes en comisión de servicios

Av. Gral. Trinidad Morán N.° 955 Lince, Lima (511) 419-4640 | uegps@uegps.gob.pe www.uegps.gob.pe

EL PERÚ PRIMERO

### 5.4. Viajes en comisión de servicios al exterior del País

5.4.1. La Dirección de Administración por encargo de la Dirección Ejecutiva solicitará a las Direcciones y Jefaturas la programación de viajes al exterior, con la finalidad de consolidar la programación anual de viajes al exterior (Anexo N° 01), la cual será remitida por la Dirección Ejecutiva al Despacho Viceministerial de Desarrollo e Infraestructura Agraria y Riego, a fin que se elabore una programación anual consolidada (del MINAGRI) y sea remitida al Despacho Ministerial para la autorización respectiva, ésta programación deberá ser remitida como máximo el último día hábil del mes de enero de cada año.

- 5.4.2. En casos excepcionales, se podrá realizar el cambio en la programación anual de viajes al exterior, para ello se deberá presentar el informe correspondiente que sustente los cambios en la programación inicial presentada, la cual será remitida por la Dirección Ejecutiva al Despacho Viceministerial de Desarrollo e Infraestructura Agraria y Riego, para su aprobación.
- 5.4.3. Las solicitudes de autorización de viajes que no hayan sido consideradas en la programación anual, serán remitidas con el debido sustento al

Página 3 de 31

EL PERÚ PRIMERO

Av. Gral. Trinidad Morán N.° 955 Lince, Lima (511) 419-4640 | uegps@uegps.gob.pe www.uegps.gob.pe 2

Despacho Viceministerial de Desarrollo e Infraestructura Agraria y Riego para aprobación, a fin de solicitar la posterior autorización al Despacho Ministerial.