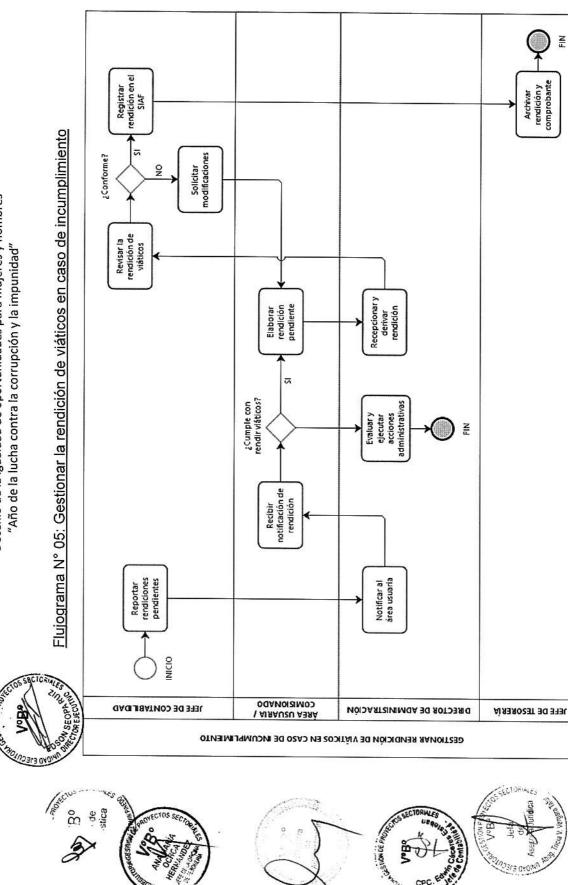

### DISPOSICIONES COMPLEMENTARIAS

No corresponderá el otorgamiento de viáticos a el/la comisionado/a que tenga 8.1. rendiciones de cuentas pendientes, salvo autorización de la Dirección de Administración.

- En el caso de pérdida o sustracción parcial o total de los comprobantes de pago SUNAT, deberá denunciarse el hecho ante la Policía Nacional del Perú más cercana al lugar de los hechos, presentando la documentación a la Jefatura de Contabilidad, o quien haga sus veces, adjuntando el parte policial.
- Asimismo, el/la comisionado/a deberá cumplir con entregar copia fotostática del 8.3. emisor del comprobante de pago y deberá consignar en la misma el sello y firma del representante legal de la empresa que emitió el comprobante de pago. Caso contrario, el/la comisionado/a responderá por dichos fondos.

El servidor CAS que salga en comisión de servicio, deberá de tramitar su papeleta de salida e informar al Responsable de Recursos Humanos.

Av. Gral. Trinidad Morán N.º 955 Lince, Lima (511) 419-4640 | uegps@uegps.gob.pe www.uegps.gob.pe

Página 15 de 31

VII.

8.5. Las situaciones que no hayan sido contempladas en la presente directiva, serán resueltas por la Dirección de Administración y cuando amerite con la respectiva opinión de la Jefatura de Asesoría Jurídica.

## IX. DISPOSICIONES TRANSITORIAS

- 9.1. El Responsable de Control Previo, o quien haga sus veces, efectuará el control Posterior según normas del Sistema Nacional de Control que los regula.
- 9.2. La vigencia de la presente Directiva tiene carácter permanente, quedando sin efecto la Directiva Específica Nº 002-2019-MINAGRI-DVDIAR-UEGPS "Directiva de procedimientos para el otorgamiento y rendición de cuentas de pasajes y viáticos por comisión der servicio de la Unidad Ejecutora 001631: Gestión de Proyectos Sectoriales, aprobada por Resolución Directoral Ejecutiva Nº 019-2019-MINAGRI-DVDIAR-UEGPS-DE del 28 de mayo de 2019, así como cualquier otra normativa interna que la contravenga.