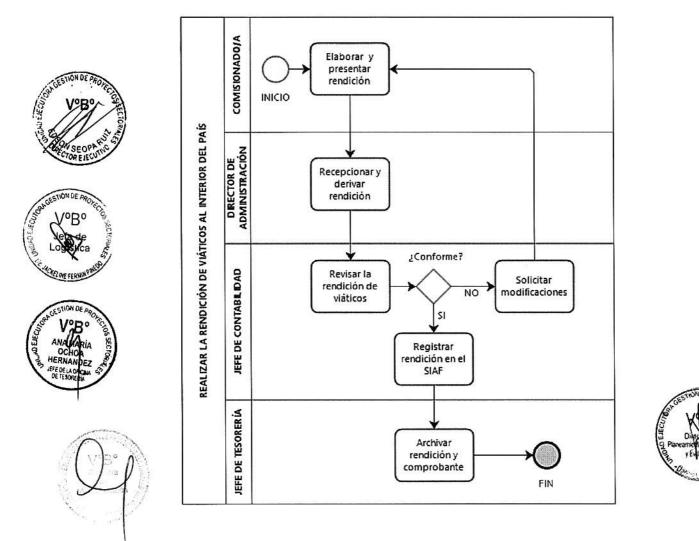

### Flujograma N° 03: Autorizar y gestionar los viajes al exterior del país

Flujograma Nº 04: Realizar la rendición de viáticos al interior del país

Av. Gral. Trinidad Morán N.° 955 Lince, Lima (511) 419-4640 | uegps@uegps.gob.pe www.uegps.gob.pe Página 19 de 31

### Procedimiento para la rendición de cuentas de comisiones de servicios al exterior del país

- 6.3.1. Dentro de los quince (15) días calendario siguientes de efectuada la comisión de servicio, el/la comisionado/a presentará ante el/la Director/a Ejecutivo el informe de actividades de comisión de servicios en el exterior (Anexo N° 07), debidamente suscrito y visado por el jefe inmediato superior. Dicho informe deberá ser remitido por la Dirección Ejecutiva al Despacho Viceministerial de Desarrollo e Infraestructura Agraria y Riego, para los fines pertinentes.
- 6.3.2. Asimismo, el/la comisionado/a, dentro de los quince (15) días calendarios siguientes de efectuada la comisión de servicios, presentará a la Dirección Ejecutiva la rendición de cuentas correspondiente, dicho documento será remitido a la Oficina General de Administración del MINAGRI, con atención a la Oficina de Contabilidad para los fines pertinentes, adjuntando los siguientes documentos:
  - a. Rendición de cuentas de viáticos (Anexo N° 08), debidamente suscrito por el/la comisionado/a y visado por el jefe inmediato.
  - De corresponder, la copia del recibo de ingresos emitido por la Oficina de Tesorería, o quien haga sus veces, en caso de haber realizado devolución de dinero en efectivo.
- 6.3.3. Estos documentos serán derivados a la Oficina de Contabilidad del MINAGRI para realizar la revisión y aprobación de la rendición de cuentas. En el caso de tener observaciones, se devolverá el expediente a el/la comisionado/a para que en el plazo de setenta y dos (72) horas las absuelva, de no hacerlo en el plazo indicado, se dará por no presentado.

### 6.4. Procedimiento para la rendición de cuentas de comisiones de servicios al interior del país

6.4.1. Dentro de los diez (10) días hábiles siguientes de efectuada la comisión de servicio, el/la comisionado/a presentará a la Dirección de Administración, en el caso de ser personal CAS, o en su defecto a la Dirección Ejecutiva con atención a la Dirección de Administración, en el caso de ser consultor, la rendición de cuentas correspondientes, adjuntando los siguientes documentos:

- Informe de viaje (Anexo N° 07), el cual deberá detallar la comisión de servicios, con sus respectivas recomendaciones.
- b. Rendición de cuentas de viáticos (Anexo N° 08), debidamente suscrito por el/la comisionado/a y visado por el jefe inmediato.

Página 14 de 31

- c. De corresponder, la copia del recibo de ingresos emitido por la Jefatura de Tesorería, o quien haga sus veces, en caso de haber realizado devolución de dinero en efectivo.
- 6.4.2. Estos documentos serán derivados a la Jefatura de Contabilidad, o quien haga sus veces, para realizar la revisión y aprobación de la rendición de cuentas. En el caso de tener observaciones, se devolverá el expediente a el/la comisionado/a para que en el plazo de setenta y dos (72) horas las absuelva, de no hacerlo en el plazo indicado, se dará por no presentado.
- 6.4.3. Excepcionalmente, el área usuaria será responsable solidario de la asignación viáticos y presentación de las rendiciones de correspondientes de los/las comisionados/as que no laboran en la UEGPS y fueron asignados para una comisión de servicios con la finalidad de brindar apoyo técnico en el marco de las actividades programadas por los Proyectos, sólo en el caso que exista un convenio entre la Entidad solicitante y la UEGPS.