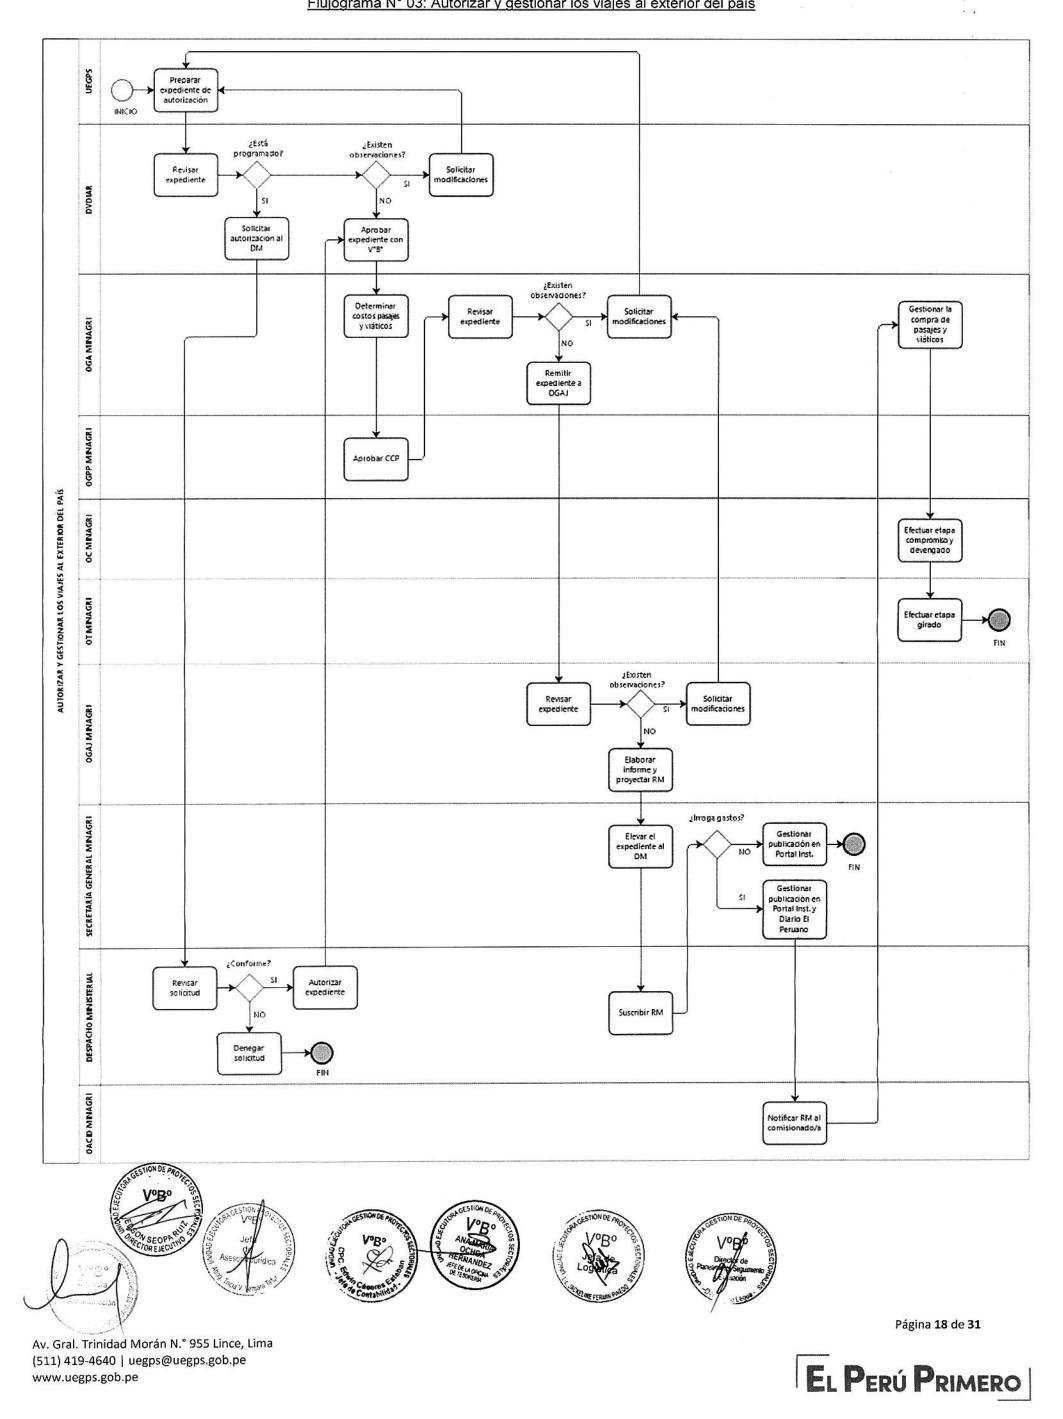

### Flujograma N° 03: Autorizar y gestionar los viajes al exterior del país

Flujograma Nº 04: Realizar la rendición de viáticos al interior del país

Av. Gral. Trinidad Morán N.° 955 Lince, Lima (511) 419-4640 | uegps@uegps.gob.pe www.uegps.gob.pe Página 19 de 31

### 6.1.1.En caso irrogue gastos al Estado

- 6.1.1.1.En caso el viaje se encuentre dentro de la programación anual, debidamente autorizada, el trámite iniciará con un mínimo de quince (15) días hábiles de anticipación a la fecha prevista al viaje.
- 6.1.1.2.La Dirección de Administración preparará el expediente de solicitud de autorización de viaje al exterior, el cual deberá estar firmado por la Dirección Ejecutiva para que sea presentado a través de un Oficio al Despacho Viceministerial de Desarrollo e Infraestructura Agraria y Riego.
- 6.1.1.3.El expediente de solicitud de autorización de viaje, deberá contener lo siguiente:
  - a. Formato de solicitud de autorización de viaje al exterior, suscrito por el/la comisionado/a y por su jefe inmediato superior. (Anexo N° 03)
  - b. Formato de información del servidor civil propuesto para la comisión de servicio en el exterior, el cual deberá ser suscrito por el/la Director/a Ejecutivo y validado por el/la Director/a de Administración. (Anexo N° 04)
  - c. Planilla de viáticos (Anexo Nº 05)
  - d. Invitación o comunicación formal al evento, conteniendo los detalles de su realización.
  - e. Itinerario de viaje, detallando en horas y días, desde la hora y fecha de salida hasta el retorno.

- f. De ser el caso, documento que sustente y autorice el cambio de designación de el/la comisionado/a.
- g. En el caso de viajes al exterior por Cooperación Internacional, se deberá cumplir con los requisitos específicos de cada cooperante, previa coordinación con la Oficina de Cooperación Internacional del MINAGRI. Asimismo, en los casos de viajes por capacitación el/la comisionado/a deberá cumplir con las disposiciones que la Oficina General de Gestión de Recursos Humanos del MINAGRI establezca en materia de permanencia y compromisos ante la Entidad.

Página 11 de 31

- 6.1.1.4.Con la documentación conforme, el Viceministro de Desarrollo e Infraestructura Agraria y Riego, en el plazo de dos (02) días hábiles, aprobará el respectivo expediente, colocando su visto bueno (V°B°) en el formato de solicitud de autorización de viaje (Anexo N° 03) y será remitido a la Oficina General de Administración del MINAGRI. De no aprobarse, el expediente será devuelto a la UEGPS.
- 6.1.1.5.La Oficina General de Administración del MINAGRI en un plazo no mayor a un (01) día hábil, determinará los costos de pasajes y viáticos, y lo remitirá a la Oficina de Presupuesto del MINAGRI, quien en un plazo máximo de un (01) día hábil aprueba la Certificación de Crédito Presupuestario y lo remitirá a la Oficina General de Administración del MINAGRI. De no encontrarse conforme, la Oficina General de Administración del MINAGRI devolverá el expediente al solicitante.
- 6.1.1.6.De encontrarse conforme, la Oficina General de Administración del MINAGRI, remitirá el expediente a la Oficina General de Asesoría Jurídica del MINAGRI, quien en un plazo máximo de dos (02) días hábiles revisará el expediente, elaborará un informe legal, proyectará la respectiva Resolución Ministerial y lo remitirá a la Secretaría General del MINAGRI. De no encontrarse conforme, el expediente será devuelto al solicitante.
- 6.1.1.7.La Secretaría General del MINAGRI elevará el expediente al Despacho Ministerial, en el plazo máximo de un (01) día hábil, de encontrarse conforme, el Ministro suscribirá la Resolución Ministerial y la derivará a la Secretaría General del MINAGRI para su publicación en el Diario oficial El Peruano y en el portal institucional.
- 6.1.1.8.La Oficina de Atención a la Ciudadanía y Gestión Documentaria del MINAGRI, notificará una copia de la Resolución Ministerial a el/la comisionado/a, así como a la Oficina General de Administración del MINAGRI para la compra de pasajes aéreos y gestión de viáticos.
- 6.1.1.9.La Oficina de Contabilidad del MINAGRI efectuará el registro de las etapas de compromiso y devengado en el SIAF-SP, para lo cual deberá contar con la planilla de viáticos debidamente autorizada y la copia de la Resolución Ministerial. Una vez aprobado, suscribirá la planilla de viáticos y remitirá el expediente a la Oficina de Tesorería del MINAGRI para el registro de la etapa de giro en el SIAF-SP.

### 6.1.2.En caso no irrogue gastos

6.1.2.1.En caso el viaje se encuentre dentro de la programación anual autorizada, el trámite iniciará con un mínimo de diez (10) días hábiles de anticipación a la fecha prevista al viaje.

Av. Gral. Trinidad Morán N.° 955 Lince, Lima (511) 419-4640 | uegps@uegps.gob.pe www.uegps.gob.pe Página 12 de 31

- 6.1.2.2.La Dirección de Administración preparará el expediente de solicitud de autorización de viaje al exterior, el cual deberá estar firmado por la Dirección Ejecutiva para que sea presentado a través de un Oficio al Despacho Viceministerial de Desarrollo e Infraestructura Agraria y Riego.
- 6.1.2.3.El expediente de solicitud de autorización de viaje deberá contener, los documentos detallados en el numeral 6.1.1.3. de la presente Directiva, con la excepción de la planilla de viáticos. Asimismo, deberá adjuntar la carta o comunicación formal de la entidad organizadora o auspiciante del evento que acepta la participación de el/la comisionado/a y/o que cubre el financiamiento parcial o total.
- 6.1.2.4.En caso de encontrarse conforme, se deberá seguir los procedimientos señalados en los numerales 6.1.1.4 al 6.1.1.9. de la presente Directiva.